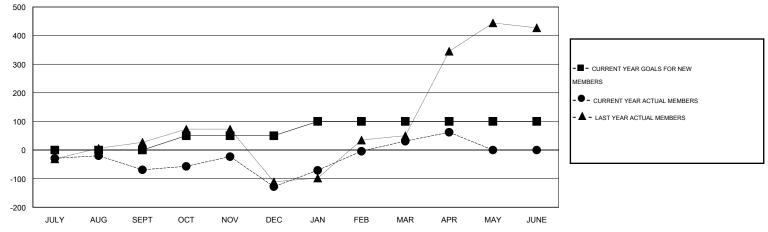

## GMT: V S Kukreja

| LOCATION IN | NDIA |
|-------------|------|
|-------------|------|

| Clubs         |                  |                   |                  | Members          |               |                    |                                     |                    |                  |
|---------------|------------------|-------------------|------------------|------------------|---------------|--------------------|-------------------------------------|--------------------|------------------|
|               | RESU             | LTS FOR 2015-2016 |                  |                  |               | RESU               | JLTS FOR 2015-2016                  |                    |                  |
| QUARTER       | NEW CLUB<br>GOAL | NEW CLUBS         | DROPPED<br>CLUBS | NET<br>GAIN/LOSS | QUARTER       | NEW MEMBER<br>GOAL | CHARTER AND<br>NEW MEMBERS<br>ADDED | DROPPED<br>MEMBERS | NET<br>GAIN/LOSS |
| JULY/AUG/SEPT | 0                | 0                 | 1                | -1               | JULY/AUG/SEPT | 0                  | 42                                  | 111                | -69              |
| OCT/NOV/DEC   | 1                | 3                 | 5                | -2               | OCT/NOV/DEC   | 50                 | 105                                 | 164                | -59              |
| JAN/FEB/MAR   | 1                | 1                 | 0                | 1                | JAN/FEB/MAR   | 50                 | 174                                 | 15                 | 159              |
| APR/MAY/JUNE  | 0                | 1                 | 0                | 1                | APR/MAY/JUNE  | 0                  | 44                                  | 13                 | 31               |