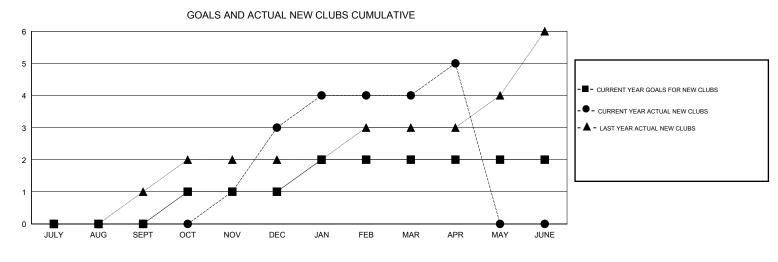

## GMT: V S Kukreja

| LOCATION IN | NDIA |
|-------------|------|
|-------------|------|

| Clubs         |                  |                   |                  | Members          |               |                    |                                     |                    |                  |
|---------------|------------------|-------------------|------------------|------------------|---------------|--------------------|-------------------------------------|--------------------|------------------|
|               | RESU             | LTS FOR 2015-2016 |                  |                  |               | RESU               | JLTS FOR 2015-2016                  |                    |                  |
| QUARTER       | NEW CLUB<br>GOAL | NEW CLUBS         | DROPPED<br>CLUBS | NET<br>GAIN/LOSS | QUARTER       | NEW MEMBER<br>GOAL | CHARTER AND<br>NEW MEMBERS<br>ADDED | DROPPED<br>MEMBERS | NET<br>GAIN/LOSS |
| JULY/AUG/SEPT | 0                | 0                 | 1                | -1               | JULY/AUG/SEPT | 0                  | 42                                  | 111                | -69              |
| OCT/NOV/DEC   | 1                | 3                 | 5                | -2               | OCT/NOV/DEC   | 50                 | 105                                 | 164                | -59              |
| JAN/FEB/MAR   | 1                | 1                 | 0                | 1                | JAN/FEB/MAR   | 50                 | 174                                 | 15                 | 159              |
| APR/MAY/JUNE  | 0                | 1                 | 0                | 1                | APR/MAY/JUNE  | 0                  | 44                                  | 13                 | 31               |